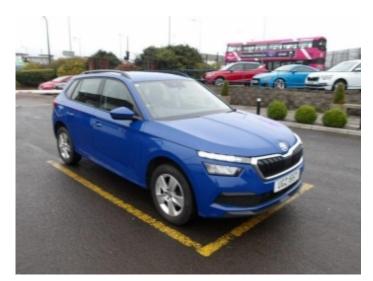

## 2021/21 Škoda Kamiq 1.0 TSI S Euro 6 (s/s) 5dr

£9,995

- Petrol 52.3 MPG £195 Tax
- 63,350 miles Manual Blue

- 16in Alloy Wheels Hoedus Aero
- 12V Socket on Central Console
- 16in Alloy Wheels Castor
- 2 USB-C Ports
- 3 Spoke Leather Steering Wheel
- 4 Speakers
- · ABS Anti-Lock Braking System
- Airbags Passenger Deactivation
- · Anti-Theft Locking Wheel Bolts
- Basic LED Headlights with LED **Daytime Running Lights**
- Black Roof Rails
- Bluetooth
- Body Coloured Door Mirrors and **Door Handles**
- · Central Locking
- **Chrome Interior Door Handles**
- Chrome Moulding around Grille
- DAB Radio
- Driver and Front Passenger Airbag